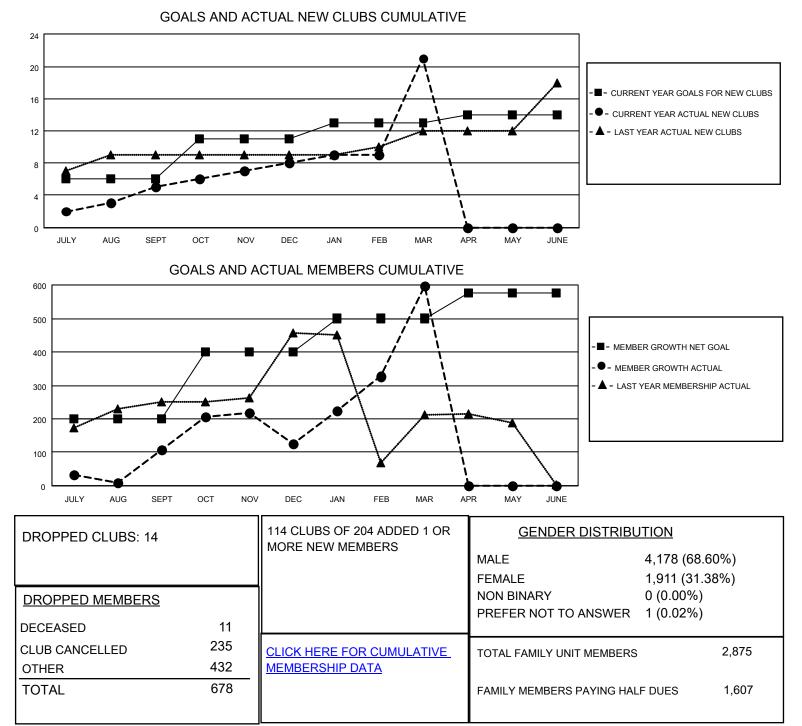

## LOCATION INDIA

District 3233E1

Results as of: 3/31/2022

| Clubs                 |               |           |               | Members               |                        |                         |                                                    |
|-----------------------|---------------|-----------|---------------|-----------------------|------------------------|-------------------------|----------------------------------------------------|
| RESULTS FOR 2021-2022 |               |           |               | RESULTS FOR 2021-2022 |                        |                         |                                                    |
| QUARTER               | NEW CLUB GOAL | NEW CLUBS | DROPPED CLUBS | QUARTER MEME          | BER GROWTH NET<br>GOAL | MEMBER GROWTH<br>ACTUAL | DROPPED<br>MEMBERS ACTUAL<br>(including transfers) |
| JULY/AUG/SEPT         | 6             | 5         | 3             | JULY/AUG/SEPT         | 200                    | 363                     | 219                                                |
| OCT/NOV/DEC           | 5             | 3         | 10            | OCT/NOV/DEC           | 200                    | 353                     | 323                                                |
| JAN/FEB/MAR           | 2             | 13        | 1             | JAN/FEB/MAR           | 100                    | 700                     | 136                                                |
| APR/MAY/JUNE          | 1             | 0         | 0             | APR/MAY/JUNE          | 75                     | 0                       | 0                                                  |